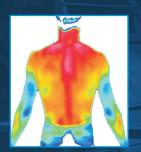

## **Comparison before and after use**

### **Before Wearing**

The hot, scorching sun limits productivity.

The effects of heat negatively impact the physiological functions of the human body.

Severe heat exhaustion can lead to heat stroke, a life-threatening condition.