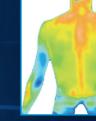

## **Comparison before and after use**

Drop 10° F

### **After Wearing**

The user's thermal temperature has dropped by 10°.

Productivity levels return to normal.

Protects the user against negative physical conditions that extreme heat can cause.

48 Remington Way Hickory, KY 42051 Phone: 270-366-0457 www.mrcool.com