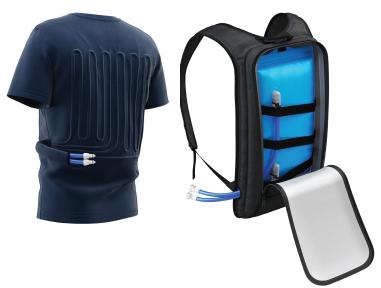

This innovative mobile cooling technology relies on a sophisticated network of water circulation conduits embedded in the liquid-cooled fabric.

The MRCOOL® backpack holds a special water bladder similar to those found in hydration backpacks. What makes this water bladder special? When connected and powered by the included 5V lithium battery, the cold water stored in the bladder circulates through the shirt piping and cools the wearer for hours.

Working Temperature

95-122°F

**Working Time** 

**2-3** 

Our water cooling technology has been proven three times more effective at reducing the human body's core temperature compared to other cooling methods. The liquid-cooling t-shirt, backpack, water bladder, and battery make up the body cooling system. The ergonomics, flow channel control, and heat exchange efficiency creates a cooling effect that is very beneficial under extreme temperatures.