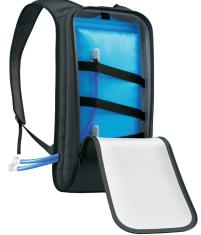

This innovative mobile cooling technology relies on a sophisticated network of water circulation conduits embedded in the liquid-cooled fabric.

The MRCOOL® backpack holds a special water bladder similar to those found in hydration backpacks. What makes this water bladder special? When connected and powered by the included 5V lithium battery, the cold water stored in the bladder circulates through the shirt piping and cools the wearer for hours.