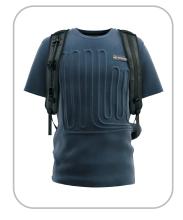

# BodyCool™ Cooling T-SHIRT

The MRCOOL® BodyCool™ T-SHIRT is a wearable body cooling system that effectively provides relief for people working or training in high temperatures by circulating cold water in clothing.

This innovative mobile cooling technology relies on a sophisticated network of water circulation conduits embedded in the liquid-cooled fabric.

The MRCOOL® backpack holds a special water bladder similar to those found in hydration backpacks. What makes this water bladder special? When connected and powered by the included 5V lithium battery, the cold water stored in the bladder circulates through the shirt piping and cools the wearer for hours.

This lightweight t-shirt can be worn under clothing or uniforms and can be used for numerous applications such as athletic training, motorsports, hiking, industrial work, and more.