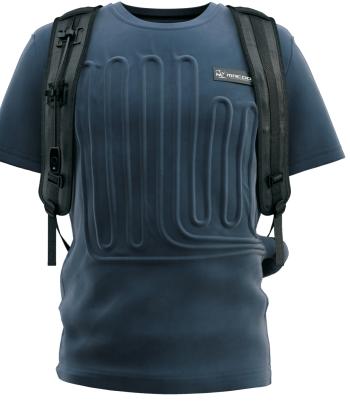

# BodyCool™ Cooling T-SHIRT

The MRCOOL® BodyCool™ T-SHIRT is a wearable body cooling system that effectively provides relief for people working or training in high temperatures by circulating cold water in clothing.

This innovative mobile cooling technology relies on a sophisticated network of water circulation conduits embedded in the liquid-cooled fabric.

The MRCOOL® backpack holds a special water bladder similar to those found in hydration backpacks. What makes this water bladder special? When connected and powered by the included 5V lithium battery, the cold water stored in the bladder circulates through the shirt piping and cools the wearer for hours.

This lightweight t-shirt can be worn under clothing or uniforms and can be used for numerous applications such as athletic training, motorsports, hiking, industrial work, and more.