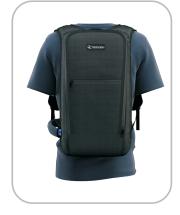

This innovative mobile cooling technology relies on a sophisticated network of water circulation conduits embedded in the liquid-cooled fabric.

The MRCOOL® backpack holds a special water bladder similar to those found in hydration backpacks. What makes this water bladder special? When connected and powered by the included 5V lithium battery, the cold water stored in the bladder circulates through the shirt piping and cools the wearer for hours.