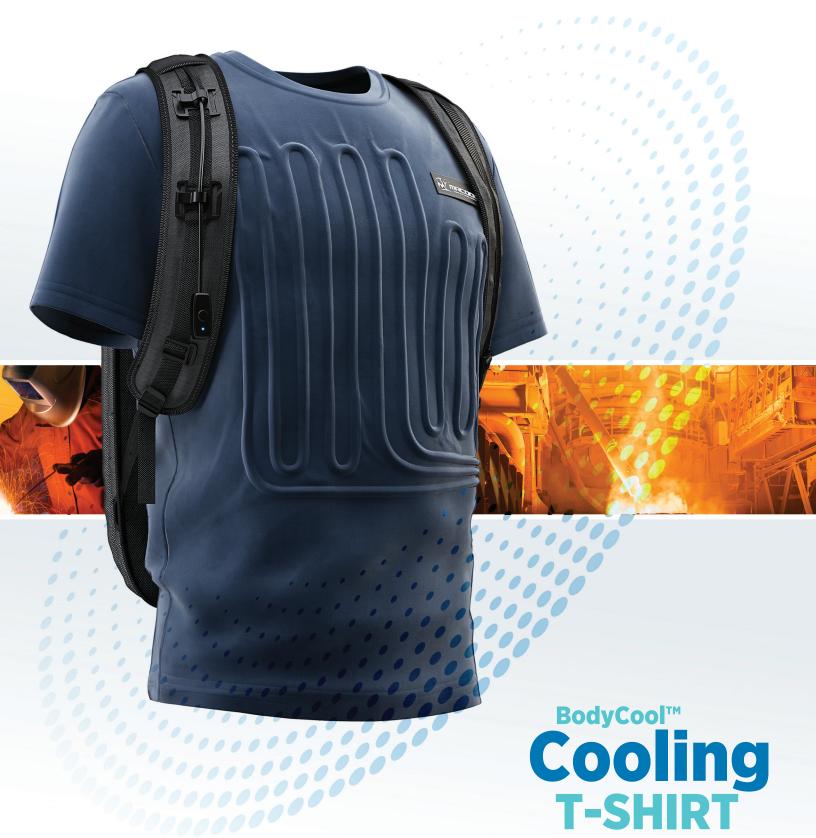

# BodyCool™ Cooling T-SHIRT

The MRCOOL® BodyCool™ T-SHIRT is a wearable body cooling system that effectively provides relief for people working or training in high temperatures by circulating cold water in clothing.

This innovative mobile cooling technology relies on a sophisticated network of water circulation conduits embedded in the liquid-cooled fabric.

The MRCOOL® backpack holds a special water bladder similar to those found in hydration backpacks. What makes this water bladder special? When connected and powered by the included 5V lithium battery, the cold water stored in the bladder circulates through the shirt piping and cools the wearer for hours.

This lightweight t-shirt can be worn under clothing or uniforms and can be used for numerous applications such as athletic training, motorsports, hiking, industrial work, and more.